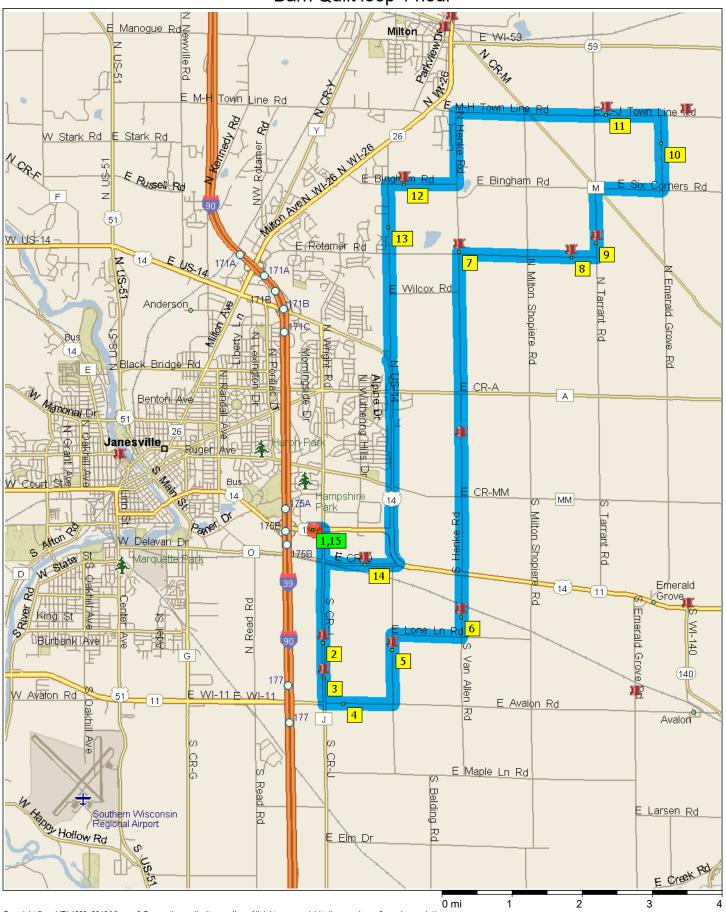

## Barn Quilt loop 1 hour

Copyright © and (P) 1988–2010 Microsoft Corporation and/or its suppliers. All rights reserved. http://www.microsoft.com/mappoint/
Certain mapping and direction data © 2010 NAVTEQ. All rights reserved. The Data for areas of Canada includes information taken with permission from Canadian authorities, including: © Her Majesty
the Queen in Right of Canada, © Queen's Printer for Ontario. NAVTEQ and NAVTEQ ON BOARD are trademarks of NAVTEQ. © 2010 Tele Atlas North America, Inc. All rights reserved. Tele Atlas North America are trademarks of Tele Atlas, Inc. © 2010 by Applied Geographic Systems. All rights reserved.

## Barn Quilt loop

30.0 miles; 50 minutes

## BEGIN BY ST MARY'S HOSPITAL [3400 E Racine St, Janesville]

Turn RIGHT (South) onto CR-J for 1.6 mi

2 At 32 Carpenter's Wheel [2231 CR-J, Janesville] (ON LEFT), stay on CR-J (South) for 0.8 mi

3 At 31 IH Squaredance [2721 CR-J, Janesville] (ON LEFT), stay on CR-J (South) for 0.4 mi

Turn LEFT (East) onto E Avalon Rd for 1.0 mi

Turn LEFT (North) onto S La Prairie Townhall Rd for 0.8 mi

**5 At 30 Farmer's Daughter** [2232 S La Prairie Townhall Rd, Janesville] **(ON LEFT)**, stay on S LaPrairie Townhall Rd (North) for 0.2 mi

Turn RIGHT (East) onto E Lone Lane Rd for 1.0 mi

Turn LEFT (North) onto S Van Allen Rd for 0.3 mi

**6 At 29 Patriotic Star** [1812 S Van Allen Rd, Janesville] **(ON LEFT)**, stay on S Van Allen Rd (North) for 0.6 mi Road name changes to (S) Henke Rd for 4.6 mi

7 At 25 Housewife [4026 N Henke Rd, Milton] (ON RIGHT), PULL IN AND TURN AROUND

Turn LEFT (East) onto E Rotamer Rd for 1.6 mi

8 At 24 Grandma's Star [7234 E Rotamer Rd, Milton] (ON RIGHT), stay on E Rotamer Rd (East) for 0.4 mi

Turn LEFT (North) onto N Tarrant Rd for 0.2 mi

9 At 228 Fighting Spirit [4210 N Tarrant Rd, Milton] (ON RIGHT), stay on N Tarrant Rd (North) for 0.8 mi

Turn RIGHT (East) onto E Six Corners Rd for 1.0 mi

Turn LEFT (North) onto N Emerald Grove Rd for 1.1 mi

Turn LEFT (West) onto E L-J Town Line Rd for 0.8 mi

**11 At 20 Marcia's Whirling Star** [7903 E L J Townline Rd, Milton] **(SLOW - ON RIGHT, JUST PAST BLUE SILO)**, stay on E L-J Town Line Rd for 0.2 mi

Road name changes to E M-H Town Line Rd [E M H Townline Rd] for 2.0 mi

Turn LEFT (South) onto N Henke Rd for 1.1 mi

Turn RIGHT (West) onto E Bingham Rd for 0.8 mi

**12 At 22 Homestead and Old Windmill** [4835 E Bingham Rd, Milton] **(ON RIGHT)**, stay on E Bingham Rd (West) for 0.2 mi

Turn LEFT (South) onto N Harmony Town Hall Rd for 0.6 mi

**13 At XX Unnamed** [4431 N Harmony Town Hall Rd, Janesville] **(ON RIGHT)**, stay on N Harmony Town Hall Rd (South) for 1.9 mi

Turn LEFT (South) onto US-14 for 2.9 mi

Turn RIGHT (South-West) onto CR-O for 0.5 mi

14 At 238 Ohio Star [4217 CR-O, Janesville] (AHEAD ON RIGHT), stay on CR-O (West) for 0.6 mi

Turn RIGHT (North) onto CR-J] for 0.5 mi